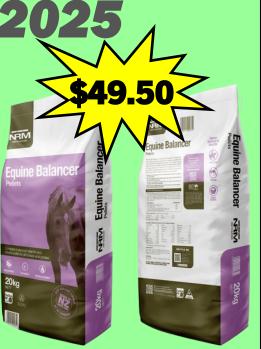

## NRM Equine Balancer

20kg

NRM Equine Balancer has been formulated in conjunction with Kentucky Equine Research to provide a scientifically formulated feed to balance the diets of horses. Equine Balancer is a concentrated vitamin and mineral pellet and is suitable for horses that do not require the increased calorie intake provided by supplementary feed, but still require necessary vitamin and mineral intake for optimum good health.

Available 1st March 2025 to 31 March 2025

Have you visited our website yet! **WWW.kiWiSeed.co.nz** Follow us on Facebook