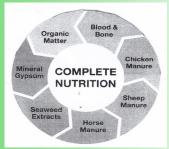

# Daltons Landscape Pellets—Everything your garden needs in one bag!

**Daltons Landscape Pellets.** 

A convenient, pelletised form of boosted compost containing 7 sources of natural nutrients enhanced with conventional fertilisers.

- Increases organic matter in the soil profile
   Pelletised easy to spread formulation
- \* Improves soil cation exchange capacity
- \* Improves soil water and nutrient retention
  - \* Improves soil microbial activity
    \* Suitable for all soil types
- \* Contains Zeolite which acts as a mineral sponge absorbing and releasing nutrients within the soil profile